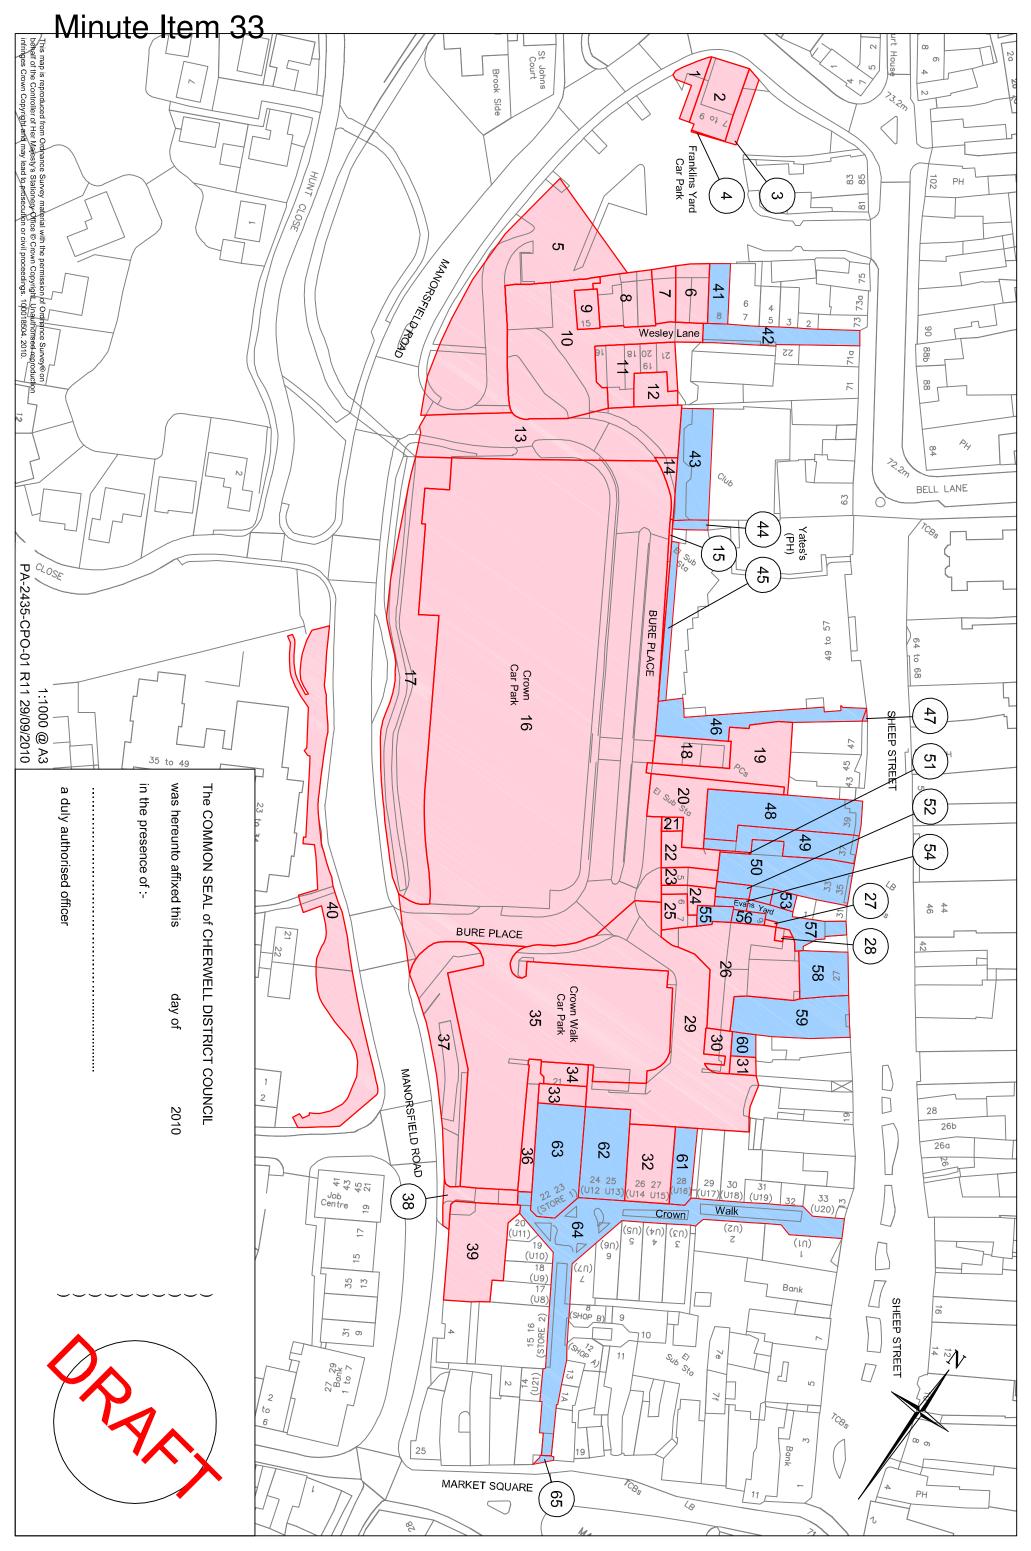

## 33 Bicester Town Centre Redevelopment Compulsory Purchase Order

The Head of Regeneration and Estates submitted a report to seek authorisation for the making of a compulsory purchase order to facilitate the implementation of the redevelopment scheme (as proposed by Town Centre Retail (Bicester) Ltd and described in this report) to assemble the land interests required for the scheme, such interests being identified on the Order map and described in the schedule of land interests annexed to this report.

#### Resolved

- (1) That a compulsory purchase order be made in respect of the land shown coloured pink on the map attached at annex 3 to the minutes (as set out in the minute book) under Section 226(1)(a) of the Town and Country Planning Act 1990 (as amended) because it thinks that the acquisition will facilitate the carrying out of the development, redevelopment or improvement on or in relation to the land, and the development, redevelopment or improvement is likely to contribute to the promotion or improvement of the economic, social and environmental well-being of Bicester and the surrounding district; and
- rights in relation to the land shown coloured blue on the map attached at annex 3 to the minutes (as set out in the minute book) under Section 13 of the Local Government (Miscellaneous Provisions) Act 1976, such land and new rights being described in the schedule of land interests at annex 4 to the minutes (as set out in the minute book).

MAP REFERRED TO IN THE CHERWELL DISTRICT COUNCIL (BICESTER TOWN CENTRE REDEVELOPMENT) COMPULSORY PURCHASE ORDER 2010

## **SCHEDULE**

## Table 1

| Number on | Extent, description and situation of the land                                                                                                                        |                                                                                |                                                                                |                                                 |                                                                                                                                                                                                     |  |
|-----------|----------------------------------------------------------------------------------------------------------------------------------------------------------------------|--------------------------------------------------------------------------------|--------------------------------------------------------------------------------|-------------------------------------------------|-----------------------------------------------------------------------------------------------------------------------------------------------------------------------------------------------------|--|
| Мар       | (2)                                                                                                                                                                  |                                                                                | (3)                                                                            |                                                 |                                                                                                                                                                                                     |  |
| (1)       | (2)                                                                                                                                                                  | Owners or reputed owners                                                       | Lessees or reputed lessees                                                     | Tenants or reputed tenants (other than lessees) | Occupiers                                                                                                                                                                                           |  |
| 1         | All interests, other than those of the acquiring authority, in 71 square metres of car park, footway and planter known as Franklins Yard Car Park                    | Cherwell District Council Bodicote House Bodicote Banbury OX15 4AA             | -                                                                              | _                                               | Unoccupied                                                                                                                                                                                          |  |
| 2         | 209 square metres<br>Commercial premises known as 7-9<br>(odds) St Johns Street                                                                                      |                                                                                | Fitness People Limited The Studio 7-9 (odds) St Johns Street Bicester OX26 6SL | _                                               | Sally Elspeth Stanworth 29 Thompson Drive Caversfield Bicester OX27 8FA (trading as Bicester McTimoney Chiropractic) Fitness People Limited The Studio 7-9 (odds) St Johns Street Bicester OX26 6SL |  |
| 3         | All interests, other than those of the acquiring authority, in 65 square metres of car park, landscaped areas and tarmacadamed area known as Franklins Yard Car Park | Cherwell District Council Bodicote House Bodicote Banbury OX15 4AA             | _                                                                              | _                                               | Unoccupied                                                                                                                                                                                          |  |
| 4         | All interests, other than those of the acquiring authority, in 1 square metre of car park known as Franklins Yard Car Park                                           | Cherwell District Council<br>Bodicote House<br>Bodicote<br>Banbury<br>OX15 4AA | _                                                                              | _                                               | Unoccupied                                                                                                                                                                                          |  |